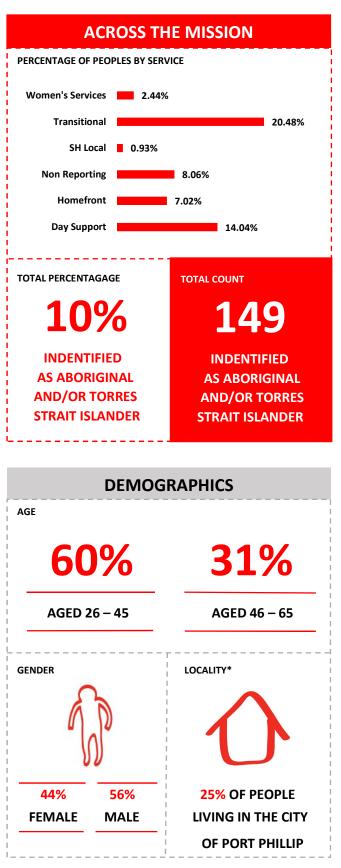

## **REACHING THE RIGHT PEOPLE 2018:**

## A SNAPSHOT OF ABORIGINAL AND/OR TORRES STRAIT ISLANDER PEOPLES

**Reaching the Right People** aims to develop an understanding of people accessing Sacred Heart Mission's services. This document takes a closer look at Aboriginal and/or Torres Strait Islander peoples, with the purpose of developing a targeted and culturally competent and safe service delivery.



\*55% of respondents did not answer this question Data source: SHIP database, period of **1 July 2017 to 30 June 2018** 

| DWELLING AT FIR                                                                                                                   |                                                                                                             |                                          | ON                                       |
|-----------------------------------------------------------------------------------------------------------------------------------|-------------------------------------------------------------------------------------------------------------|------------------------------------------|------------------------------------------|
|